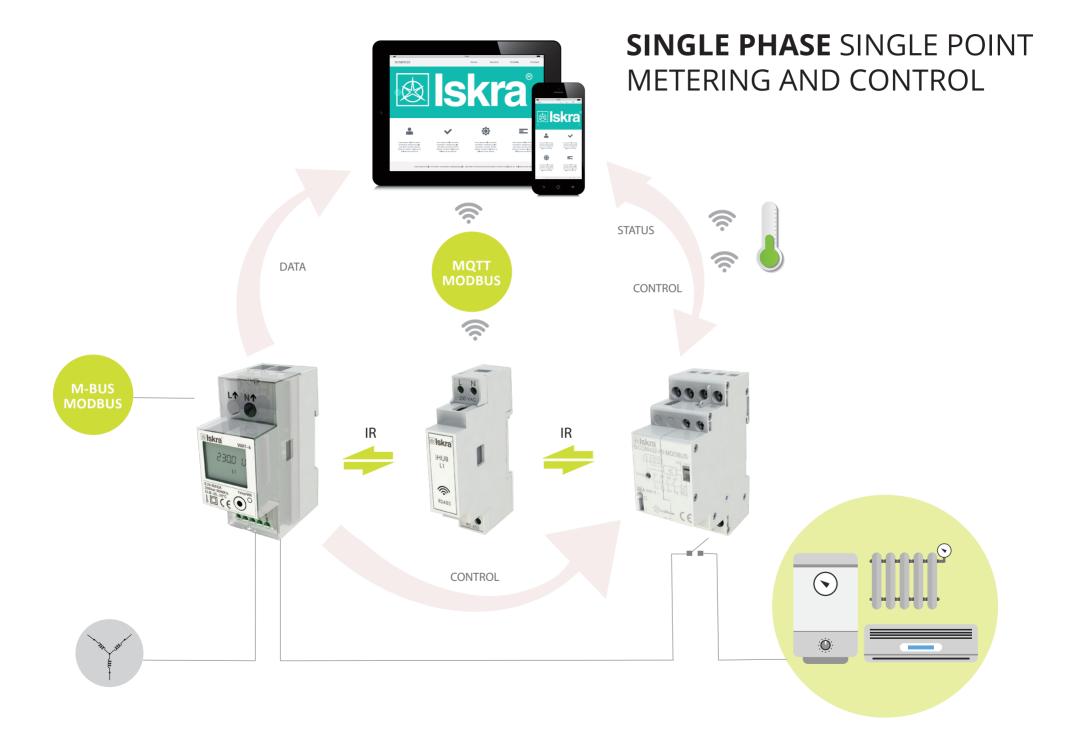

### **SMART HOME / BUILDING / INDUSTRY** METERING AND CONTROL

MEASURING OF ENERGY CONSUMPTION AND CONTROL OVER INDIVIDUAL LOADS HAS NEVER BEEN MORE SIMPLE!

#### SINGLE PHASE SMART METER UP TO 65A WM1-6

- Single-phase 65A smart meter
- MID approved
- RS485 MODBUS or Zwawe communication
- No wire Infra Red communication to latching switch

# COMMUNICATION CONTROLLED LATCHING SWITCH BICOM32

- four-pole 32A breaking capability
- GREEN very low power consumption
- high speed RS485 communication with MODBUS protocole

**SIMPLE AND USER FRIENDLY SMART PHONE/ TABLET APPLICATION** (ANDROID, IOS) FOR MONITORING AND DIRECT CONTROL.

#### WIRFLESS COMMUNICATION GATEWAY iHUB-L1

- WiFi, RS485 communication gateway
- No wire Infra Red communicatrion to smart meter and latching switch
- MODBUS and MQTT protocole
- 1M DIN module width

# WIRELESS ENVIRONMENTAL SENSORS FOR PROCESS CONTROL WTS100

- Temperature and humidity sensor
- WiFi communication
- Battery and 230V powered version